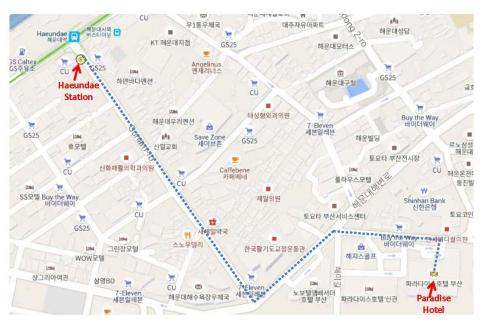

## **Welcome Reception Directions**

From Haeundae Centum Hotel or BEXCO:

- 1. Walk to Centum City Station (Subway)
- 2. Board Line #2 train towards Jangsan Station
- 3. Ride Line #2 towards

  Jangsan Station for ~6

  minutes
- Exit at third stop: Haeundae Station
- 5. Exit Haeundae Station at exit 5
- Walk down Gunam-ro street towards to the beach
- 7. Turn left on
  Haeundaehaebyeon-ro
  (the road dead-ends at a
  major intersection)
- 8. Walk past the Novotel Ambassador Hotel
- 9. The Paradise Hotel will be on your right

Total time: 15 minutes

## **Paradise Hotel Address:**

1408-5 Jung-dong, Haeundae-gu, Busan, South Korea