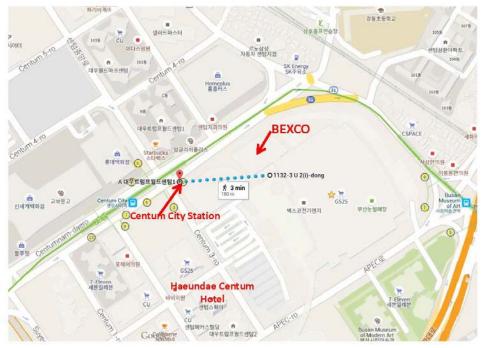

## **Welcome Reception Directions**

From Haeundae Centum Hotel or BEXCO:

- 1. Walk to Centum City Station (Subway)
- 2. Board Line #2 train towards Jangsan Station
- 3. Ride Line #2 towards

  Jangsan Station for ~6

  minutes
- Exit at third stop: Haeundae Station
- 5. Exit Haeundae Station at exit 5
- Walk down Gunam-ro street towards to the beach
- 7. Turn left on
  Haeundaehaebyeon-ro
  (the road dead-ends at a
  major intersection)
- 8. Walk past the Novotel Ambassador Hotel
- 9. The Paradise Hotel will be on your right

Total time: 15 minutes